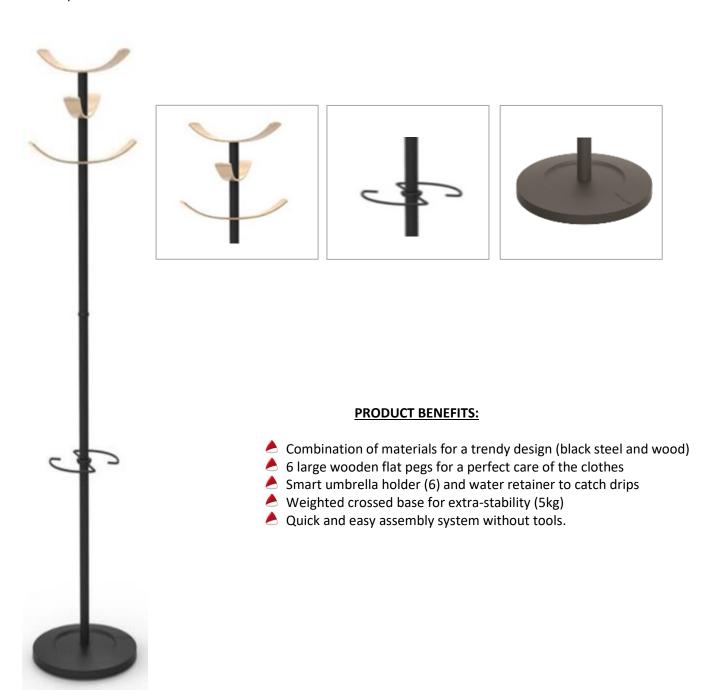

## A coat stand with elliptical shapes

The new WIND coat stand was designed by combining different materials to give it a very contemporary style. It is composed of 6 wide wooden pews, an umbrella holder and a weighted base. The elegant and refined finish gives this coat stand a unique design and it will fit perfectly into your workspaces.

| TECHNICAL SPECIFICATIONS              |                                             |
|---------------------------------------|---------------------------------------------|
| Reference                             | PMWIND                                      |
| EAN                                   | N/A                                         |
| Materials                             | Steel and wood                              |
| Number of pegs                        | 6                                           |
| Product dimensions                    | Base Ø 35,5cm<br>H 175 cm<br>Tube : Ø 38 mm |
| Packaging dimensions                  | 60x38x10 cm                                 |
| Umbrellas capacity                    | 6                                           |
| Estimated assembly time without tools | 5 minutes                                   |
| Optimized packaging                   | Yes, 1 compact packaging                    |
| Colors                                | Black and clear wood pegs                   |
| Other information                     | French creation<br>Made in PRC              |