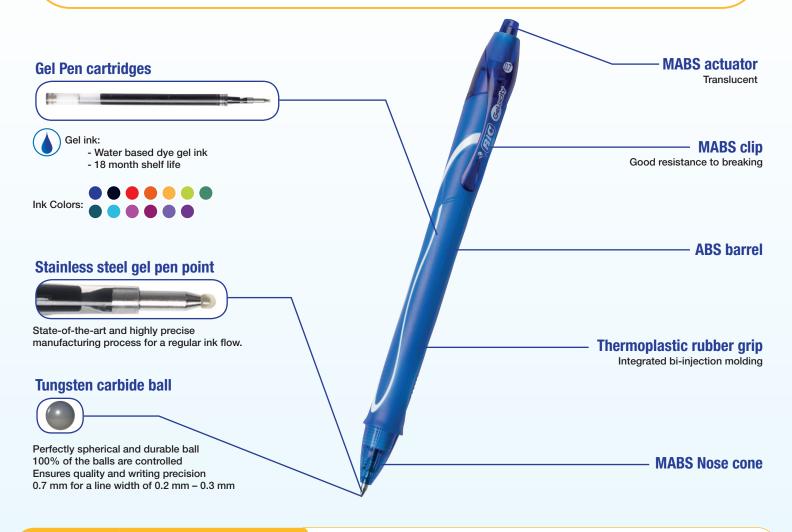

## **Product main features**

BIC® Gel-ocity™ Quick Dry gel pen is a retractable gel pen featuring ultra fast drying, smear resistant ink. The 0.7mm point cartridge is available in thirteen (13) ink colors. BIC® Gel-ocity™ Quick Dry gel pen is manufactured in Japan.